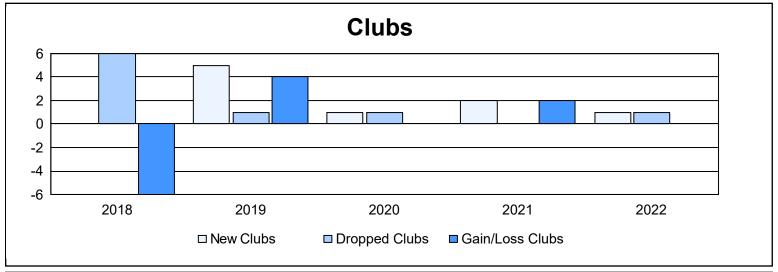

District LA 3 As of June 2022 Cumulative

| Year      | New<br>Clubs | Dropped<br>Clubs | Gain/<br>Loss<br>Clubs | New<br>Members | Charter<br>Members | Reinstate<br>Members | Transfer<br>Members | Total<br>Member<br>Added | Total<br>Members<br>Dropped | Gain/<br>Loss<br>Members |
|-----------|--------------|------------------|------------------------|----------------|--------------------|----------------------|---------------------|--------------------------|-----------------------------|--------------------------|
| 2017-2018 | 0            | 6                | -6                     | 108            | 2                  | 2                    | 9                   | 121                      | 330                         | -209                     |
| 2018-2019 | 5            | 1                | 4                      | 157            | 150                | 1                    | 3                   | 311                      | 178                         | 133                      |
| 2019-2020 | 1            | 1                | 0                      | 102            | 26                 | 9                    | 9                   | 146                      | 302                         | -156                     |
| 2020-2021 | 2            | 0                | 2                      | 188            | 57                 | 3                    | 2                   | 250                      | 214                         | 36                       |
| 2021-2022 | 1            | 1                | 0                      | 133            | 48                 | 14                   | 14                  | 209                      | 238                         | -29                      |
| Average   | 2            | 2                | 0                      | 138            | 57                 | 6                    | 7                   | 207                      | 252                         | -45                      |